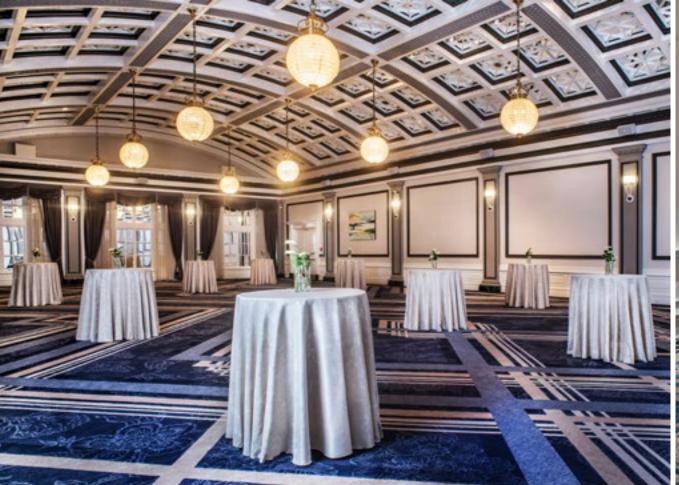

### MEMORABLE MEETINGS IN AN UNFORGETTABLE SETTING

Since opening in 1908, Fairmont Empress has been Victoria's top venue for meetings and events, and for good reason. We consistently deliver impeccable service, delicious culinary experiences, and the attention to detail guests have come to know and trust. From storied meeting spaces and venues deeply rooted in history, to state of the art facilities and Forbes Four Star service standards, the Empress team specializes in creating exceptional events tailored to your needs.

   National Geographic Traveler
- Top 10 City Hotels in Canada -Travel + Leisure Magazine
- Best Hotel in Canada
   -Hotel-Addicts.com

|                    | DIMENSIONS   AREA |           | SQUARE |     | HEIGHT |        | CAPACITY BY SET-UP |     |     |     |    |      |     |
|--------------------|-------------------|-----------|--------|-----|--------|--------|--------------------|-----|-----|-----|----|------|-----|
|                    | Feet              | Meters    | ft²    | m²  | Feet   | Meters | T/S                | C/R | BRD | H/S | U  | Banq | Rec |
| BENGAL             | 71.1 x 44.7       | 21 x 13   | 2631   | 244 |        |        |                    |     |     |     |    | 110  |     |
| CRYSTAL BALLROOM   | 89.7 x 49.1       | 29 x 14.6 | 4560   | 423 | 22     | 6.7    | 450                | 200 | 70  | 70  | 50 | 320  | 500 |
| PALM COURT         | 61.9 x 47.8       | 15 x 13   | 2472   | 230 | 19     | 5.8    |                    |     |     |     |    | 80   | 200 |
| LIBRARY            | 35 x 36           | 11 x 5.9  | 794    | 74  | 16     | 4.9    | 35                 | 20  | 20  | 15  | 15 | 30   | 60  |
| RATTENBURY ROOM    | 46 x 84           | 14 x 25   | 3624   | 337 | 13     | 4      | 100                | 80  | 44  | 44  | 40 | 180  | 400 |
| RATTENBURY A       | 46 x 47           | 14 x 14   | 2060   | 191 | 13     | 4      | 80                 | 40  | 30  | 30  | 26 | 120  | 225 |
| RATTENBURY B       | 46 x 37           | 14 x 11   | 1557   | 144 | 13     | 4      | 90                 | 40  | 20  | 20  | 16 | 60   | 175 |
| THE SHAUGHNESSY    | 92 x 35           | 28 x 10.6 | 3688   | 342 | 12     | 3.6    | 100                | 70  | 60  | 56  | 40 | 180  | 400 |
| THE JAMES          | 28 x 19           | 2.6 x 1.8 | 722.9  | 52  | 13     | 4      |                    |     | 20  |     |    |      |     |
| PRE-FUNCTION FOYER | 70" x 16          | 21.3 x 5  | 1,054  | 98  | 9      | 2.7    |                    |     |     |     |    |      | 100 |
| HELMCKEN           | 23.2 x 25.6       | 8 x 4.8   | 512    | 39  | 9.3    | 2.8    |                    |     | 10  |     |    |      | 25  |
| BLANSHARD          | 23.2 x 25.6       | 8 x 4.8   | 535    | 39  | 9.3    | 2.8    |                    |     | 10  |     |    |      | 25  |
| DOUGLAS            | 22.8 x 25.8       | 8 x 4.8   | 630    | 39  | 9.3    | 2.8    |                    |     | 10  |     |    |      | 25  |
| ROSE GARDEN        |                   |           | 10,000 | 929 |        |        |                    |     |     |     |    | 200  | 800 |