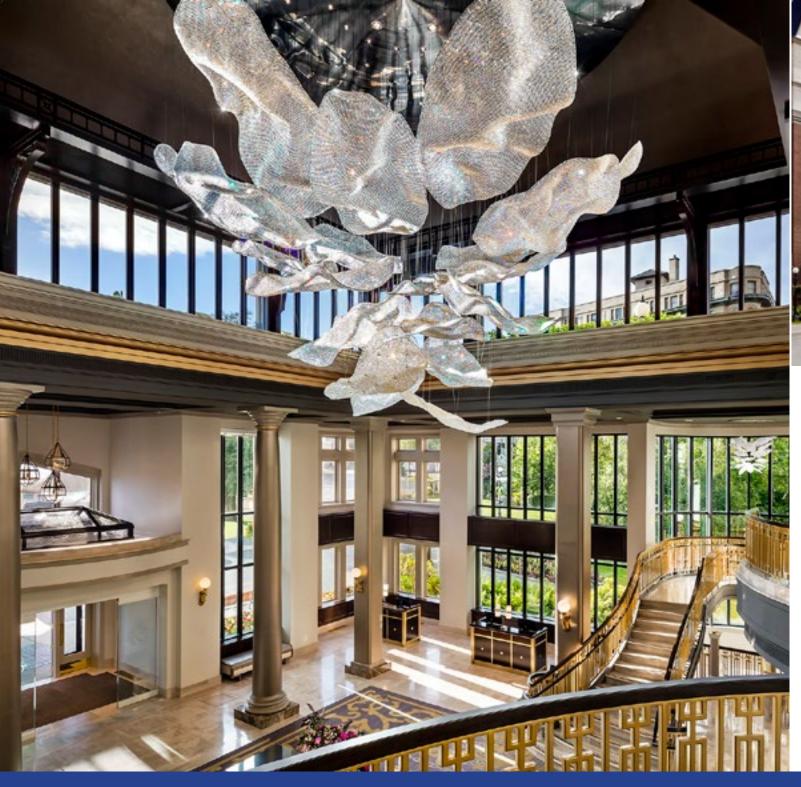

# WHERE MODERN MEETS ICONIC

Fairmont Empress recently completed a \$60+ Million restoration that celebrates its proud history while moving the hotel into a new era of modern luxury. This dramatic transformation features thoughtful details and breathtaking designs inspired by the stunning West Coast and Vancouver Island's lush natural beauty. Guests now experience a modern twist on a timeless classic, with a harmonious balance between historic architecture and contemporary design.