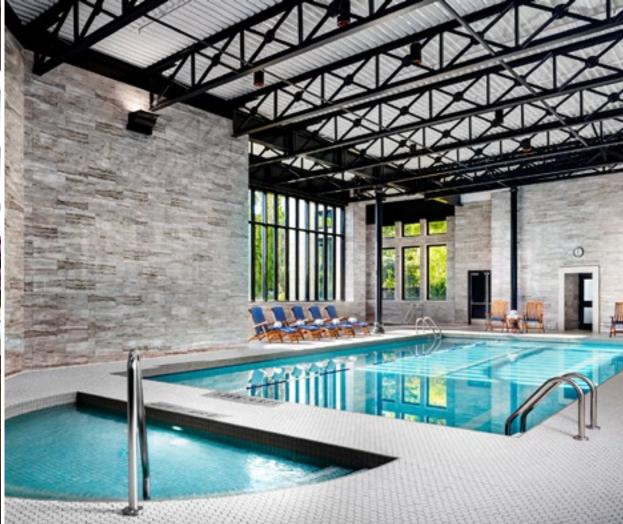

## FIND YOUR ENERGY AT WILLOW STREAM SPA

There has never been a more important time to make wellness a priority. Recognized as a Top Resort Spa by Condé Nast, and Top 100 by Spas of America, Willow Stream Spa at Fairmont Empress is a serene, luxury oasis in the heart of the city. Willow Stream Spa offers the perfect mix of signature locally

inspired experiences and relaxing favourites. Every treatment is customized to the individual needs of the guest. To maximize the spa experience, guests are encouraged to arrive early and experience the Spa Ritual, which includes Finnish style sauna, inhalation steam room, and mineral pool.