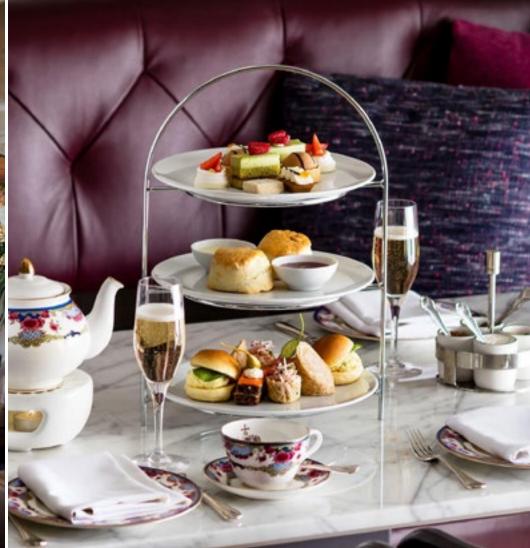

## TEA AT THE EMPRESS STEEPED IN HISTORY

Served in the hotel's grand Lobby Lounge, Tea at the Empress is an elegant affair, steeped in twelve decades of tradition, and coveted by travelers and locals alike. A quintessentially Victorian tradition, Fairmont Empress has proudly served afternoon tea to famed royalty, celebrities, and dignitaries since 1908. Afternoon tea guests choose from 21 premium loose-leaf teas, and all

food served on the tea tier is made in house – including world famous Empress Scones (a 113-year old recipe). For celebrations and special occasions, make it a Champagne Tea, served with a glass of Veuve Clicquot Brut or Rose Champagne.