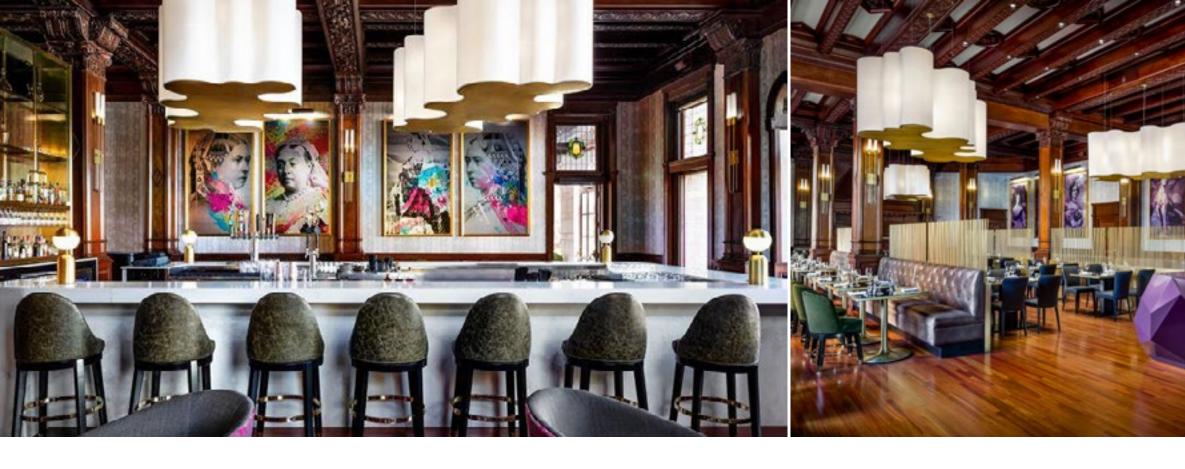

### Q AT THE EMPRESS CURATED CUISINE + COCKTAILS

Located in the heart of the Empress Hotel, in one of the most storied spaces in all of British Columbia, Q at the Empress is an essential experience in Victoria for those that love good food and imaginative cocktails. With a fresh, contemporary feel that blends harmoniously with the hotel's iconic heritage, Q Restaurant and Q Bar feature stunning harbour views, rich cherry wood ceilings and detailed moldings that honour the past, while the reimagined design and décor add a modern, elegant twist.

Recently named one of 50 Best Bars in Canada, Q Bar offers an exciting beverage menu that features a vibrant selection of signature cocktails, extensive wine list, enticing local craft beers on tap and an upscale bar food menu. Grab a seat at the bar or settle into a plush sofa and it's already destined to be unforgettable. Q Bar is the perfect place to meet, network, seal the deal or just catch up over a spirited drink.