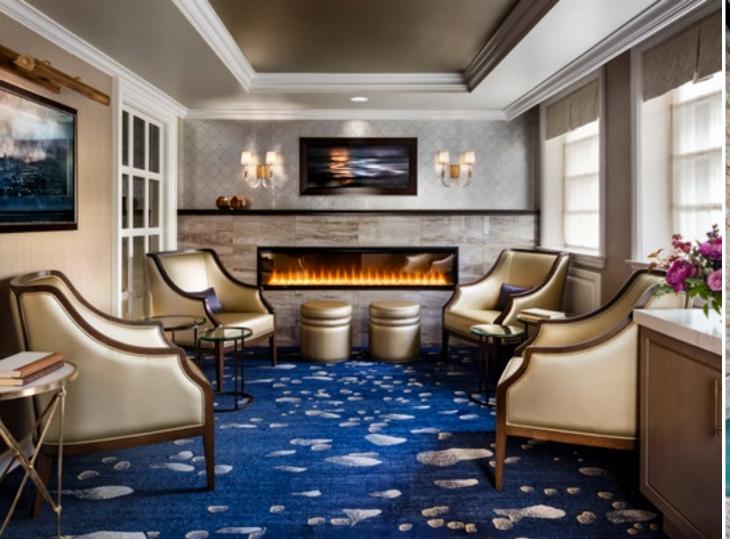

### ALL THAT GLITTERS IS ON FAIRMONT GOLD

Distinguished as an exclusive hotel within a hotel, Fairmont Gold at Fairmont Empress is an exceptional choice for discerning travelers. Boasting a new sleek, sophisticated design, Fairmont Empress' newly renovated Gold Floor defines modern elegance. Fairmont Gold offers private check-in, exclusive concierge, 88 luxurious guest rooms and suites, and the city's finest inner harbour view from the private Fairmont Gold terrace. Carefully curated by our Executive Chef, the Fairmont Gold Lounge offers an abundance of unique and flavourful choices. Offerings include complimentary continental breakfast, canapés, and late-night sweet treats, and a self-serve honour bar featuring top-shelf spirits and signature cocktails.

#### **FAIRMONT GOLD ROOM AMENITIES**

- Breakfast, evening canapés and late-night sweet treats
- Access to the private Fairmont Gold Lounge and Terrace
- Private check-in and check-out
- Luxury accommodations
- Private Concierge
- · Welcome amenity