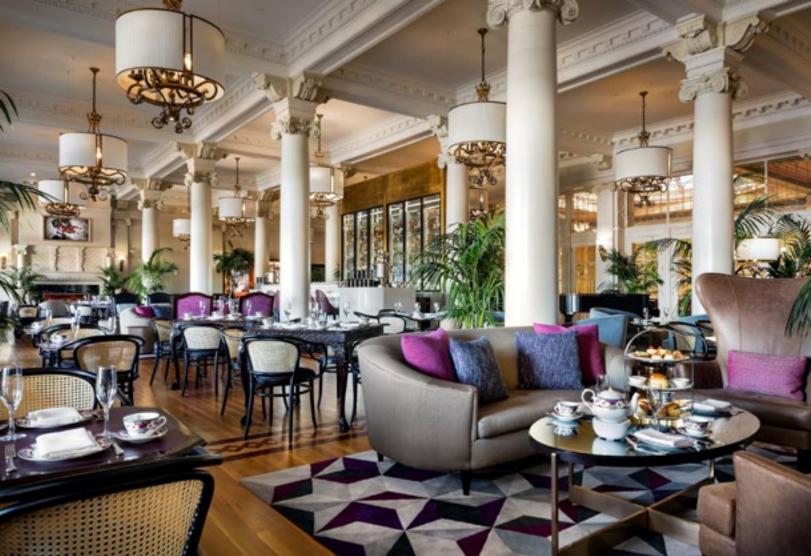

## TEA AT THE EMPRESS STEEPED IN HISTORY

Served in the hotel's grand Lobby Lounge, Tea at the Empress is an elegant affair, steeped in twelve decades of tradition, and coveted by travelers and locals alike. A quintessentially Victorian tradition, Fairmont Empress has proudly served afternoon tea to famed royalty, celebrities, and dignitaries since 1908. Afternoon tea guests choose from 21 premium loose-leaf teas, and all